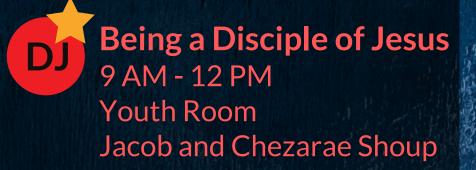

### 300 Courses

Parents are always invited to join their students in each class. A star indicates parent attendance is REQUIRED for the given course.

#### 300 Courses

Parents are always invited to join their students in each class. A star indicates parent attendance is REQUIRED for the given course.